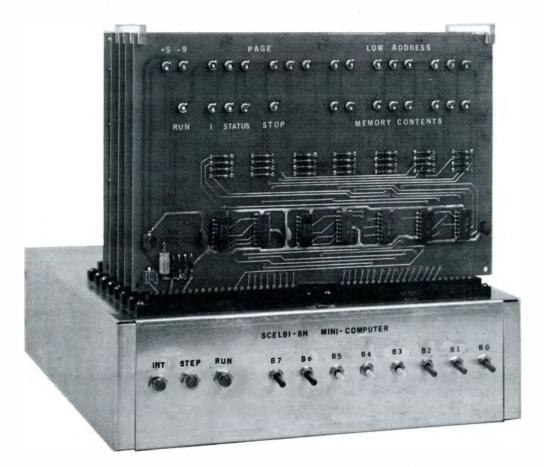

## SCELBI - 8H MINI - COMPUTER

## SCELBI COMPUTER CONSULTING, INC. 1322 REAR - BOSTON POST ROAD - MILFORD, CONN. 06460 TELEPHONE (203) 874-1573

THE SCELBI-8H IS A VERY COMPACT, LIGHT WEIGHT, VERSATILE, LOW COST DIGITAL MINI-COMPUTER CONSTRUCTED FROM A BASIC SET OF MEDIUM SPEED, THE TECHNIQUE OF USING A SERIES OF LOW COST PRINTED CIRCUIT CARDS. PRINTED CIRCUIT CARDS WHICH CAN BE CONNECTED TOGETHER IN MODULAR FASH-ION TO FORM COMPLETE COMPUTER/PROCESSING/CONTROL SYSTEMS PROVIDES DRAM-ATIC COST SAVINGS WHEN ASSEMBLING SYSTEMS; PROVIDES IMMENSE FLEXIBILITY IN TAILORING SYSTEMS TO INDIVIDUAL CUSTOMER REQUIREMENTS; YIELDS SIGNI-FICANT INCREASES IN OVER-ALL SYSTEM RELIABILITY AND MEAN-TIME-TO-REPAIR AND ALLOWS SYSTEMS TO BE FASILY AND ECONOMICALLY EXPANDED OR ALTERED AS CUSTOMER REQUIREMENTS CHANGE. IN ADDITION, THE BUILDING BLOCK CONCEPT UTILIZED OFFERS EDUCATIONAL AND TRAINING ADVANTAGES. EACH P.C. CARD'S FUNCTION CAN BE LEARNED IN A SHORT TIME. THE SUBSEQUENT CONNECTION OF INDIVIDUAL CARDS INTO A COMPUTER SYSTEM CAN BE READILY FOLLOWED AND UN-THIS TECHNIQUE GREATLY INCREASES THE ABILITY OF USERS TO DEPSTOOD. FULLY UTILIZE THE CAPABILITIES OF THE COMPUTER AS WELL AS AIDING THEM IN BEING ABLE TO SFRVICE THEIR OWN SYSTEMS. MUCH DESIGN EFFORT WAS EX-PENDED DURING DEVELOPMENT OF THE SCELBI-8H COMPUTER TO PROVIDE A LOW COST, YET FULLY FUNCTIONAL AND POWERFUL MINI-COMPUTER, THAT WOULD SERVE THE NEEDS OF ELECTRONIC AND COMPUTER ENTHUSIAST, SERVE AS A VALUABLE EDUCATIONAL INSTRUMENT, AND ALSO BE CAPABLE OF FULFILLING A VARIETY OF IMPORTANT SERVICES IN BUSINESS AND INDUSTRIAL ENVIROMENTS.